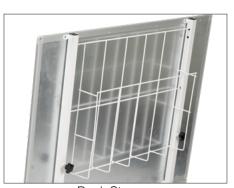

## READING & DISPLAY CENTRE

All-in-one whiteboard literacy unit

A versatile, mobile storage and teaching centre, perfect for small group literacy sessions and organising resources. Back storage for protection of books, 2 baskets at the base.

Whiteboard & Ledge

Back Storage