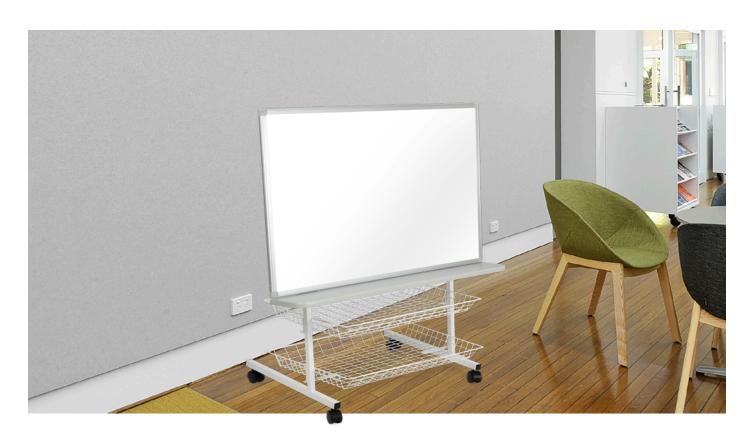

## READING & DISPLAY CENTRE

All-in-one whiteboard literacy unit

A versatile, mobile storage and teaching centre, perfect for small group literacy sessions and organising resources. Back storage for protection of books, 2 baskets at the base.

## All-in-one whiteboard literacy unit

- Size: 145cmH Whiteboard is made of Porcelain surface whiteboard measuring 100cmW x 70cmH, 10cmW ledge
- Mounted on lockable castors

| Code | Description              | Size (mm) |
|------|--------------------------|-----------|
| ELC  | Reading & Display Centre | 1450x1000 |