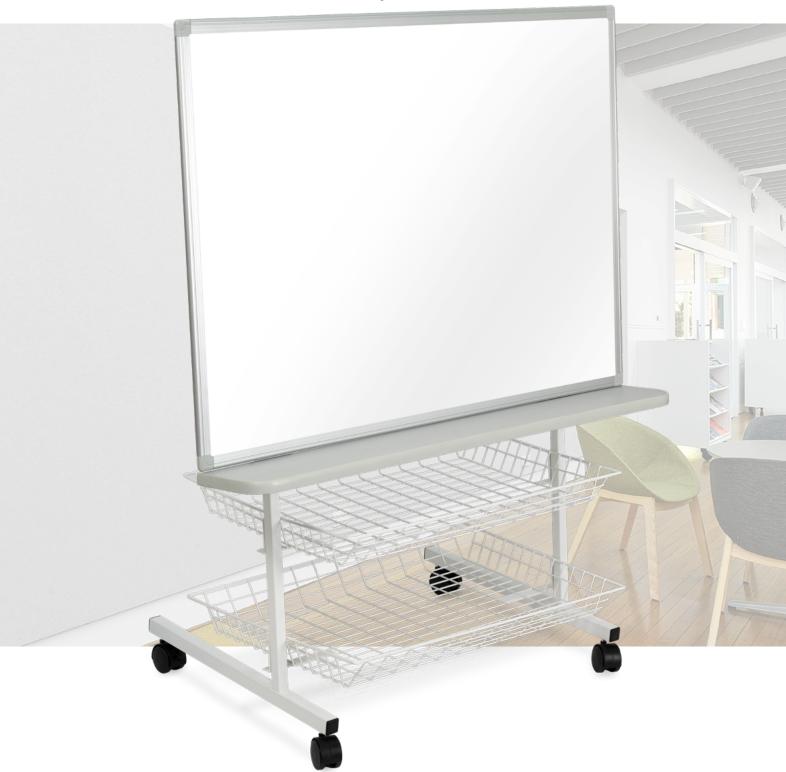

## READING & DISPLAY CENTRE

All-in-one whiteboard literacy unit

A versatile, mobile storage and teaching centre, perfect for small group literacy sessions and organising resources. Back storage for protection of books, 2 baskets at the base.

## All-in-one whiteboard literacy unit

- Size: 145cmH Whiteboard is made of Porcelain surface whiteboard measuring 100cmW x 70cmH, 10cmW ledge
- Mounted on lockable castors

| Code | Description              | Size (mm) |
|------|--------------------------|-----------|
| ELC  | Reading & Display Centre | 1450x1000 |

Whiteboard & Ledge

Back Storage